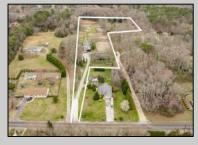

## **COMMENTS**

Welcome to all the serenity and beauty this 8.5-acre farm has to offer. Upon entering the property, you are greeted with an expansive barn, 8 paddocks, fully lite large outdoor arena, grazing pastures, and an updated 4 bedroom, 2 bath home all surrounded by forested land. Functioning horse farm, with established boarders that would like to remain and many recent upgrades to the home including tankless hot water heater, newer gas fireplace and updated kitchen. The possibilities are only limited by your imagination, schedule your private showing today. Listing agent to accompany all showings.