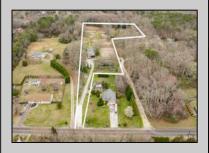

## COMMENTS

Welcome to all the serenity and beauty this 8.5-acre farm has to offer. Upon entering the property, you are greeted with an expansive barn, 8 paddocks, fully lite large outdoor arena, grazing pastures, and an updated 4 bedroom, 2 bath home all surrounded by forested land. Functioning horse farm, with established boarders that would like to remain and many recent upgrades to the home including tankless hot water heater, newer gas fireplace and updated kitchen. The possibilities are only limited by your imagination, schedule your private showing today. Listing agent to accompany all showings.