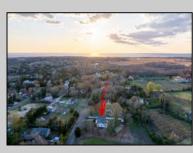

## COMMENTS

Welcome to one of the quietest streets in Cape May, just a 10-minute bike ride to the beach via safe, low-traffic back roads your family will enjoy. This 100 x 158 cleared lot backs up to preserved farmland and offers rare privacy, with world-class birding trails at the Observatory just steps away. Around the corner from Beach Plum Farm, Cape May Winery, and West Cape May Elementary, it's an ideal setting for families looking to escape the city and enjoy a slower pace. Move in for the summer or plan your dream addition and pool — the space is here.