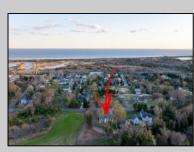

## COMMENTS

Welcome to one of the quietest streets in Cape May, just a 10-minute bike ride to the beach via safe, low-traffic back roads your family will enjoy. This 100 x 158 cleared lot backs up to preserved farmland and offers rare privacy, with world-class birding trails at the Observatory just steps away. Around the corner from Beach Plum Farm, Cape May Winery, and West Cape May Elementary, it's an ideal setting for families looking to escape the city and enjoy a slower pace. Move in for the summer or plan your dream addition and pool — the space is here.