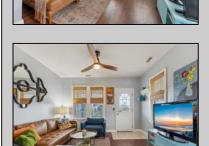

## **COMMENTS**

Great Wildwood Crest 2 Bedroom Condo with a pool and only 1/2 block to Sunset Lake!! This 6 unit building is a well-kept secret. Come and relax poolside where it feels like a private swim club since you are only sharing it with a few other owners. This unit has been nicely done and offers you a great spot to make your shore memories. The reasonable condo fee of \$350 per month includes sewer, water, pool maintenance, flood insurance, common liability insurance, common electric and lawn cutting. There are currently 6 weeks rented for the 2025 summer season with net profit being approximately \$10,500. There is a new dishwasher being installed on 4/19/25. Furniture is negotiable. This will not last long so make your appointment today! Easy to show with a lockbox

Eat In Kitchen

PROPERTY DETAILS

UnitFeatures ParkingGarage OtherRooms
Tile Floors 1 Car Living Room
Laminate Fooring Concrete Driveway Kitchen

Range
Oven
Microwave Oven
Refrigerator
Washer
Dryer
Dishwasher