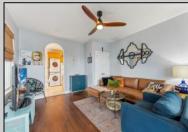

## **COMMENTS**

Great Wildwood Crest 2 Bedroom Condo with a pool and only 1/2 block to Sunset Lake!! This 6 unit building is a well-kept secret. Come and relax poolside where it feels like a private swim club since you are only sharing it with a few other owners. This unit has been nicely done and offers you a great spot to make your shore memories. The reasonable condo fee of \$350 per month includes sewer, water, pool maintenance, flood insurance, common liability insurance, common electric and lawn cutting. There are currently 6 weeks rented for the 2025 summer season with net profit being approximately \$10,500. There is a new dishwasher being installed on 4/19/25. Furniture is negotiable. This will not last long so make your appointment today! Easy to show with a lockbox

Eat In Kitchen

PROPERTY DETAILS

UnitFeatures ParkingGarage OtherRooms
Tile Floors 1 Car Living Room
Laminate Fooring Concrete Driveway Kitchen

Range
Oven
Microwave Oven
Refrigerator
Washer
Dryer
Dishwasher