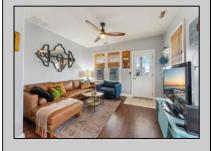

## **COMMENTS**

Great Wildwood Crest 2 Bedroom Condo with a pool and only 1/2 block to Sunset Lake!! This 6 unit building is a well-kept secret. Come and relax poolside where it feels like a private swim club since you are only sharing it with a few other owners. This unit has been nicely done and offers you a great spot to make your shore memories. The reasonable condo fee of \$350 per month includes sewer, water, pool maintenance, flood insurance, common liability insurance, common electric and lawn cutting. There are currently 6 weeks rented for the 2025 summer season with net profit being approximately \$10,500. There is a new dishwasher being installed on 4/19/25. Furniture is negotiable. This will not last long so make your appointment today! Easy to show with a lockbox

## **PROPERTY DETAILS**

Eat In Kitchen

UnitFeatures ParkingGarage OtherRooms
Tile Floors 1 Car Living Room
Laminate Fooring Concrete Driveway Kitchen

AppliancesIncluded Range Oven Microwave Oven Refrigerator Washer