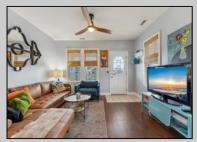

## **COMMENTS**

Great Wildwood Crest 2 Bedroom Condo with a pool and only 1/2 block to Sunset Lake!! This 6 unit building is a well-kept secret. Come and relax poolside where it feels like a private swim club since you are only sharing it with a few other owners. This unit has been nicely done and offers you a great spot to make your shore memories. The reasonable condo fee of \$350 per month includes sewer, water, pool maintenance, flood insurance, common liability insurance, common electric and lawn cutting. There are currently 6 weeks rented for the 2025 summer season with net profit being approximately \$10,500. There is a new dishwasher being installed on 4/19/25. Furniture is negotiable. This will not last long so make your appointment today! Easy to show with a lockbox

## **PROPERTY DETAILS**

Eat In Kitchen

UnitFeatures ParkingGarage OtherRooms
Tile Floors 1 Car Living Room
Laminate Fooring Concrete Driveway Kitchen

AppliancesIncluded Range Oven Microwave Oven Refrigerator Washer