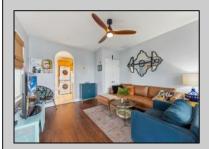

## **COMMENTS**

Great Wildwood Crest 2 Bedroom Condo with a pool and only 1/2 block to Sunset Lake!! This 6 unit building is a well-kept secret. Come and relax poolside where it feels like a private swim club since you are only sharing it with a few other owners. This unit has been nicely done and offers you a great spot to make your shore memories. The reasonable condo fee of \$350 per month includes sewer, water, pool maintenance, flood insurance, common liability insurance, common electric and lawn cutting. There are currently 6 weeks rented for the 2025 summer season with net profit being approximately \$10,500. There is a new dishwasher being installed on 4/19/25. Furniture is negotiable. This will not last long so make your appointment today! Easy to show with a lockbox

## **PROPERTY DETAILS**

Eat In Kitchen

UnitFeatures ParkingGarage OtherRooms
Tile Floors 1 Car Living Room
Laminate Fooring Concrete Driveway Kitchen

AppliancesIncluded Range Oven Microwave Oven Refrigerator Washer