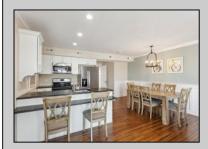

## COMMENTS

Welcome to The Dunes in highly sought-after Townsend Inlet! This Top Floor corner unit offers breathtaking OCEAN and BAY views with some of the most spectacular sunsets you'll ever see. Spanning 1,477 square feet, Northeast-facing condo features an open floor plan with 3 bedrooms and 3.5 baths, designed for effortless coastal living. The inviting layout seamlessly connects the spacious living area to a private deck, perfect for soaking in the ocean breeze and the calming sound of the waves. Wake up to breathtaking sunrises in the primary suite, which opens directly onto the deck through sliding glass doors. This tranquil retreat includes an oversized walk-in closet and an en-suite bath with a stall shower, blending comfort and convenience. The second bedroom offers its own private bath with a tub/shower combo and a double-door closet, while the third bedroom features an equally spacious en-suite with a stall shower and a generous closet. A washer and dryer are conveniently tucked into the hallway laundry closet. Thoughtful design elements throughout the condo include shiplap accent walls, stylish sconces, overhead puck lighting, and ceiling fans, adding a touch of sophistication to this coastal retreat. Enjoy the ease of maintenance-free beach living with TWO reserved covered parking spots and a private storage box for all your beach gear. The building also offers an elevator, outdoor rinse station, bike rack, and shared storage for larger items. Situated just steps from Shorebreak Café, Blitz's Market, Anthony's, and Sole, this prime location offers unmatched convenience in Townsend Inlet. Whether you\'re looking for a personal getaway or a highly desirable investment property, this condo is a fantastic opportunity. Don't miss your chance to own a piece of paradise-call now for more details!

| enance to enn a piece                                                                                                         | er paraalee ean nen    |                                                                    |                                                                                                                                                               |
|-------------------------------------------------------------------------------------------------------------------------------|------------------------|--------------------------------------------------------------------|---------------------------------------------------------------------------------------------------------------------------------------------------------------|
| PROPERTY DETAILS                                                                                                              |                        |                                                                    |                                                                                                                                                               |
| UnitFeatures<br>Handicap Features<br>Hardwood Floors<br>Wall To Wall Carpet<br>Elevator<br>Foyer<br>Tile Floors<br>Mini Split | ParkingGarage<br>2 Car | OtherRooms<br>Living Room<br>Dining Room<br>Kitchen<br>Dining Area | AppliancesIncluded<br>Range<br>Oven<br>Microwave Oven<br>Refrigerator<br>Washer<br>Dryer<br>Dishwasher<br>Smoke/Fire Detector<br>Stainless Steel<br>Appliance |
| AlsoIncluded                                                                                                                  | Heating                | Cooling                                                            | HotWater                                                                                                                                                      |