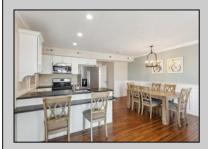

## COMMENTS

Welcome to The Dunes in highly sought-after Townsend Inlet! This Top Floor corner unit offers breathtaking OCEAN and BAY views with some of the most spectacular sunsets you'll ever see. Spanning 1,477 square feet, Northeast-facing condo features an open floor plan with 3 bedrooms and 3.5 baths, designed for effortless coastal living. The inviting layout seamlessly connects the spacious living area to a private deck, perfect for soaking in the ocean breeze and the calming sound of the waves. Wake up to breathtaking sunrises in the primary suite, which opens directly onto the deck through sliding glass doors. This tranquil retreat includes an oversized walk-in closet and an en-suite bath with a stall shower, blending comfort and convenience. The second bedroom offers its own private bath with a tub/shower combo and a double-door closet, while the third bedroom features an equally spacious en-suite with a stall shower and a generous closet. A washer and dryer are conveniently tucked into the hallway laundry closet. Thoughtful design elements throughout the condo include shiplap accent walls, stylish sconces, overhead puck lighting, and ceiling fans, adding a touch of sophistication to this coastal retreat. Enjoy the ease of maintenance-free beach living with TWO reserved covered parking spots and a private storage box for all your beach gear. The building also offers an elevator, outdoor rinse station, bike rack, and shared storage for larger items. Situated just steps from Shorebreak Café, Blitz's Market, Anthony's, and Sole, this prime location offers unmatched convenience in Townsend Inlet. Whether you\'re looking for a personal getaway or a highly desirable investment property, this condo is a fantastic opportunity. Don't miss your chance to own a piece of paradise-call now for more details!