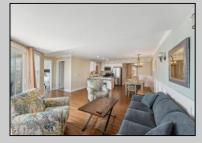

## COMMENTS

Welcome to The Dunes in highly sought-after Townsend Inlet! This Top Floor corner unit offers breathtaking OCEAN and BAY views with some of the most spectacular sunsets you'll ever see. Spanning 1,477 square feet, Northeast-facing condo features an open floor plan with 3 bedrooms and 3.5 baths, designed for effortless coastal living. The inviting layout seamlessly connects the spacious living area to a private deck, perfect for soaking in the ocean breeze and the calming sound of the waves. Wake up to breathtaking sunrises in the primary suite, which opens directly onto the deck through sliding glass doors. This tranquil retreat includes an oversized walk-in closet and an en-suite bath with a stall shower, blending comfort and convenience. The second bedroom offers its own private bath with a tub/shower combo and a double-door closet, while the third bedroom features an equally spacious en-suite with a stall shower and a generous closet. A washer and dryer are conveniently tucked into the hallway laundry closet. Thoughtful design elements throughout the condo include shiplap accent walls, stylish sconces, overhead puck lighting, and ceiling fans, adding a touch of sophistication to this coastal retreat. Enjoy the ease of maintenance-free beach living with TWO reserved covered parking spots and a private storage box for all your beach gear. The building also offers an elevator, outdoor rinse station, bike rack, and shared storage for larger items. Situated just steps from Shorebreak Café, Blitz's Market, Anthony's, and Sole, this prime location offers unmatched convenience in Townsend Inlet. Whether you\'re looking for a personal getaway or a highly desirable investment property, this condo is a fantastic opportunity. Don't miss your chance to own a piece of paradise-call now for more details!