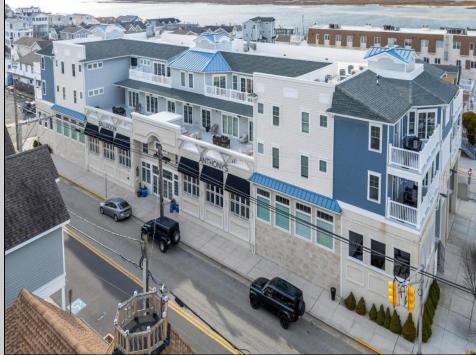

## COMMENTS

Welcome to The Dunes in highly sought-after Townsend Inlet! This Top Floor corner unit offers breathtaking OCEAN and BAY views with some of the most spectacular sunsets you'll ever see. Spanning 1,477 square feet, Northeast-facing condo features an open floor plan with 3 bedrooms and 3.5 baths, designed for effortless coastal living. The inviting layout seamlessly connects the spacious living area to a private deck, perfect for soaking in the ocean breeze and the calming sound of the waves. Wake up to breathtaking sunrises in the primary suite, which opens directly onto the deck through sliding glass doors. This tranquil retreat includes an oversized walk-in closet and an en-suite bath with a stall shower, blending comfort and convenience. The second bedroom offers its own private bath with a tub/shower combo and a double-door closet, while the third bedroom features an equally spacious en-suite with a stall shower and a generous closet. A washer and dryer are conveniently tucked into the hallway laundry closet. Thoughtful design elements throughout the condo include shiplap accent walls, stylish sconces, overhead puck lighting, and ceiling fans, adding a touch of sophistication to this coastal retreat. Enjoy the ease of maintenance-free beach living with TWO reserved covered parking spots and a private storage box for all your beach gear. The building also offers an elevator, outdoor rinse station, bike rack, and shared storage for larger items. Situated just steps from Shorebreak Café, Blitz's Market, Anthony's, and Sole, this prime location offers unmatched convenience in Townsend Inlet. Whether you\'re looking for a personal getaway or a highly desirable investment property, this condo is a fantastic opportunity. Don't miss your chance to own a piece of paradise-call now for more details!