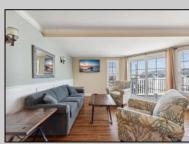

## COMMENTS

Welcome to The Dunes in highly sought-after Townsend Inlet! This Top Floor corner unit offers breathtaking OCEAN and BAY views with some of the most spectacular sunsets you'll ever see. Spanning 1,477 square feet, Northeast-facing condo features an open floor plan with 3 bedrooms and 3.5 baths, designed for effortless coastal living. The inviting layout seamlessly connects the spacious living area to a private deck, perfect for soaking in the ocean breeze and the calming sound of the waves. Wake up to breathtaking sunrises in the primary suite, which opens directly onto the deck through sliding glass doors. This tranquil retreat includes an oversized walk-in closet and an en-suite bath with a stall shower, blending comfort and convenience. The second bedroom offers its own private bath with a tub/shower combo and a double-door closet, while the third bedroom features an equally spacious en-suite with a stall shower and a generous closet. A washer and dryer are conveniently tucked into the hallway laundry closet. Thoughtful design elements throughout the condo include shiplap accent walls, stylish sconces, overhead puck lighting, and ceiling fans, adding a touch of sophistication to this coastal retreat. Enjoy the ease of maintenance-free beach living with TWO reserved covered parking spots and a private storage box for all your beach gear. The building also offers an elevator, outdoor rinse station, bike rack, and shared storage for larger items. Situated just steps from Shorebreak Café, Blitz's Market, Anthony's, and Sole, this prime location offers unmatched convenience in Townsend Inlet. Whether you\'re looking for a personal getaway or a highly desirable investment property, this condo is a fantastic opportunity. Don't miss your chance to own a piece of paradise-call now for more details!