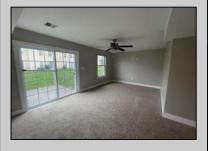

## **COMMENTS**

Move-in ready, unit E2 in Kings Crossing Association. This townhouse features bonus room, mechanical closets and half bathroom on first floor. Open floor kitchen with peninsula and stainless-steel appliances, dining area and sitting area are located on the second floor. Additional half-bathroom is located off kitchen. Primary bedroom has separate bathroom and walk-in closet; additional 2 bedrooms are also located on the top floor with hallway bathroom and laundry closet. This townhouse has one car attached garage, and off-street parking pad.

| UnitFeatures        |
|---------------------|
| Wall To Wall Carpet |
| Tile Floors         |
| Laminate Fooring    |

ParkingGarage Garage Parking Pad Attached

**PROPERTY DETAILS** OtherRooms Kitchen Breakfast Nook Dining Area