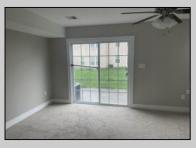

## **COMMENTS**

Move-in ready, unit E2 in Kings Crossing Association. This townhouse features bonus room, mechanical closets and half bathroom on first floor. Open floor kitchen with peninsula and stainless-steel appliances, dining area and sitting area are located on the second floor. Additional half-bathroom is located off kitchen. Primary bedroom has separate bathroom and walk-in closet; additional 2 bedrooms are also located on the top floor with hallway bathroom and laundry closet. This townhouse has one car attached garage, and off-street parking pad.

| UnitFeatures        |
|---------------------|
| Wall To Wall Carpet |
| Tile Floors         |
| Laminate Fooring    |

ParkingGarage Garage Parking Pad Attached

**PROPERTY DETAILS** OtherRooms Kitchen Breakfast Nook Dining Area