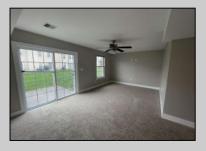

## **COMMENTS**

Move-in ready, unit E2 in Kings Crossing Association. This townhouse features bonus room, mechanical closets and half bathroom on first floor. Open floor kitchen with peninsula and stainless-steel appliances, dining area and sitting area are located on the second floor. Additional half-bathroom is located off kitchen. Primary bedroom has separate bathroom and walk-in closet; additional 2 bedrooms are also located on the top floor with hallway bathroom and laundry closet. This townhouse has one car attached garage, and off-street parking pad.

| UnitFeatures        |
|---------------------|
| Wall To Wall Carpet |
| Tile Floors         |
| Laminate Fooring    |

ParkingGarage Garage Parking Pad Attached

**PROPERTY DETAILS** OtherRooms Kitchen Breakfast Nook Dining Area