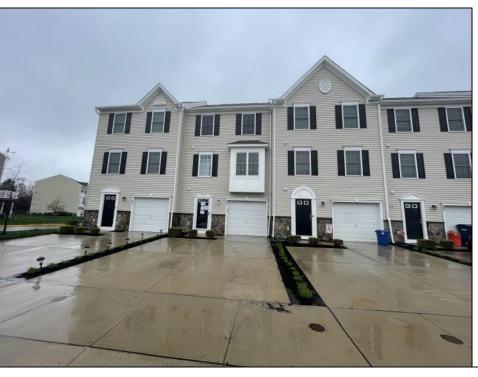

## **COMMENTS**

Move-in ready, unit E2 in Kings Crossing Association. This townhouse features bonus room, mechanical closets and half bathroom on first floor. Open floor kitchen with peninsula and stainless-steel appliances, dining area and sitting area are located on the second floor. Additional half-bathroom is located off kitchen. Primary bedroom has separate bathroom and walk-in closet; additional 2 bedrooms are also located on the top floor with hallway bathroom and laundry closet. This townhouse has one car attached garage, and off-street parking pad.