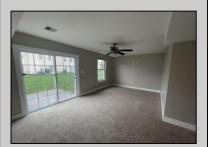

## **COMMENTS**

Move-in ready, unit E2 in Kings Crossing Association. This townhouse features bonus room, mechanical closets and half bathroom on first floor. Open floor kitchen with peninsula and stainless-steel appliances, dining area and sitting area are located on the second floor. Additional half-bathroom is located off kitchen. Primary bedroom has separate bathroom and walk-in closet; additional 2 bedrooms are also located on the top floor with hallway bathroom and laundry closet. This townhouse has one car attached garage, and off-street parking pad.

| UnitFeatures        |
|---------------------|
| Wall To Wall Carpet |
| Tile Floors         |
| Laminate Fooring    |

ParkingGarage Garage Parking Pad Attached

**PROPERTY DETAILS** OtherRooms Kitchen Breakfast Nook Dining Area