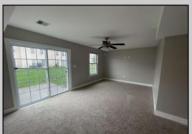

## **COMMENTS**

Move-in ready, unit E2 in Kings Crossing Association. This townhouse features bonus room, mechanical closets and half bathroom on first floor. Open floor kitchen with peninsula and stainless-steel appliances, dining area and sitting area are located on the second floor. Additional half-bathroom is located off kitchen. Primary bedroom has separate bathroom and walk-in closet; additional 2 bedrooms are also located on the top floor with hallway bathroom and laundry closet. This townhouse has one car attached garage, and off-street parking pad.

| UnitFeatures        |
|---------------------|
| Wall To Wall Carpet |
| Tile Floors         |
| Laminate Fooring    |

ParkingGarage Garage Parking Pad Attached

PROPERTY DETAILS OtherRooms Kitchen Breakfast Nook Dining Area