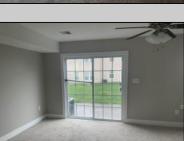

## **COMMENTS**

Move-in ready, unit E2 in Kings Crossing Association. This townhouse features bonus room, mechanical closets and half bathroom on first floor. Open floor kitchen with peninsula and stainless-steel appliances, dining area and sitting area are located on the second floor. Additional half-bathroom is located off kitchen. Primary bedroom has separate bathroom and walk-in closet; additional 2 bedrooms are also located on the top floor with hallway bathroom and laundry closet. This townhouse has one car attached garage, and off-street parking pad.

| UnitFeatures        |
|---------------------|
| Wall To Wall Carpet |
| Tile Floors         |
| Laminate Fooring    |

ParkingGarage Garage Parking Pad Attached

PROPERTY DETAILS OtherRooms Kitchen Breakfast Nook Dining Area