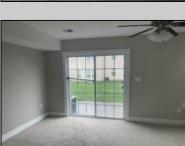

## **COMMENTS**

Move-in ready, unit E2 in Kings Crossing Association. This townhouse features bonus room, mechanical closets and half bathroom on first floor. Open floor kitchen with peninsula and stainless-steel appliances, dining area and sitting area are located on the second floor. Additional half-bathroom is located off kitchen. Primary bedroom has separate bathroom and walk-in closet; additional 2 bedrooms are also located on the top floor with hallway bathroom and laundry closet. This townhouse has one car attached garage, and off-street parking pad.

| UnitFeatures        |
|---------------------|
| Wall To Wall Carpet |
| Tile Floors         |
| Laminate Fooring    |

ParkingGarage Garage Parking Pad Attached

Cooling

PROPERTY DETAILS OtherRooms Kitchen Breakfast Nook Dining Area