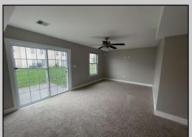

## **COMMENTS**

Move-in ready, unit E2 in Kings Crossing Association. This townhouse features bonus room, mechanical closets and half bathroom on first floor. Open floor kitchen with peninsula and stainless-steel appliances, dining area and sitting area are located on the second floor. Additional half-bathroom is located off kitchen. Primary bedroom has separate bathroom and walk-in closet; additional 2 bedrooms are also located on the top floor with hallway bathroom and laundry closet. This townhouse has one car attached garage, and off-street parking pad.

| UnitFeatures        |
|---------------------|
| Wall To Wall Carpet |
| Tile Floors         |
| Laminate Fooring    |

ParkingGarage Garage Parking Pad Attached

Cooling

PROPERTY DETAILS OtherRooms Kitchen Breakfast Nook Dining Area