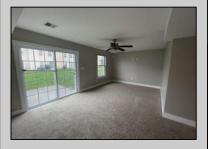

## **COMMENTS**

Move-in ready, unit E2 in Kings Crossing Association. This townhouse features bonus room, mechanical closets and half bathroom on first floor. Open floor kitchen with peninsula and stainless-steel appliances, dining area and sitting area are located on the second floor. Additional half-bathroom is located off kitchen. Primary bedroom has separate bathroom and walk-in closet; additional 2 bedrooms are also located on the top floor with hallway bathroom and laundry closet. This townhouse has one car attached garage, and off-street parking pad.

| UnitFeatures        |
|---------------------|
| Wall To Wall Carpet |
| Tile Floors         |
| Laminate Fooring    |

ParkingGarage Garage Parking Pad Attached

PROPERTY DETAILS

age OtherRooms
Kitchen
Breakfast Nook
Dining Area