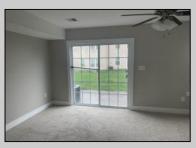

## **COMMENTS**

Move-in ready, unit E2 in Kings Crossing Association. This townhouse features bonus room, mechanical closets and half bathroom on first floor. Open floor kitchen with peninsula and stainless-steel appliances, dining area and sitting area are located on the second floor. Additional half-bathroom is located off kitchen. Primary bedroom has separate bathroom and walk-in closet; additional 2 bedrooms are also located on the top floor with hallway bathroom and laundry closet. This townhouse has one car attached garage, and off-street parking pad.

| UnitFeatures        |
|---------------------|
| Wall To Wall Carpet |
| Tile Floors         |
| Laminate Fooring    |

ParkingGarage Garage Parking Pad Attached

PROPERTY DETAILS

age OtherRooms
Kitchen
Breakfast Nook
Dining Area