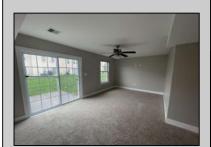

## **COMMENTS**

Move-in ready, unit E2 in Kings Crossing Association. This townhouse features bonus room, mechanical closets and half bathroom on first floor. Open floor kitchen with peninsula and stainless-steel appliances, dining area and sitting area are located on the second floor. Additional half-bathroom is located off kitchen. Primary bedroom has separate bathroom and walk-in closet; additional 2 bedrooms are also located on the top floor with hallway bathroom and laundry closet. This townhouse has one car attached garage, and off-street parking pad.