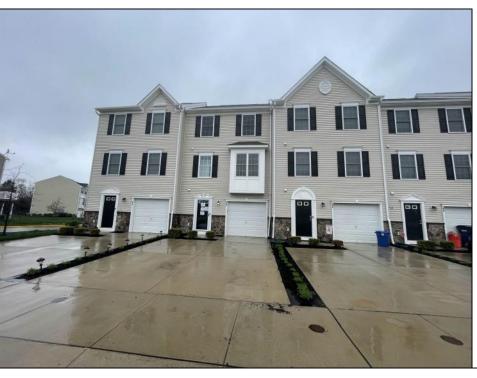

## **COMMENTS**

Move-in ready, unit E2 in Kings Crossing Association. This townhouse features bonus room, mechanical closets and half bathroom on first floor. Open floor kitchen with peninsula and stainless-steel appliances, dining area and sitting area are located on the second floor. Additional half-bathroom is located off kitchen. Primary bedroom has separate bathroom and walk-in closet; additional 2 bedrooms are also located on the top floor with hallway bathroom and laundry closet. This townhouse has one car attached garage, and off-street parking pad.