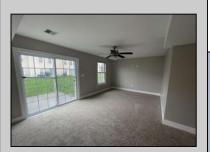

## **COMMENTS**

Move-in ready, unit E2 in Kings Crossing Association. This townhouse features bonus room, mechanical closets and half bathroom on first floor. Open floor kitchen with peninsula and stainless-steel appliances, dining area and sitting area are located on the second floor. Additional half-bathroom is located off kitchen. Primary bedroom has separate bathroom and walk-in closet; additional 2 bedrooms are also located on the top floor with hallway bathroom and laundry closet. This townhouse has one car attached garage, and off-street parking pad.

| UnitFeatures        |
|---------------------|
| Wall To Wall Carpet |
| Tile Floors         |
| Laminate Fooring    |

ParkingGarage Garage Parking Pad Attached

PROPERTY DETAILS

age OtherRooms
Kitchen
Breakfast Nook
Dining Area