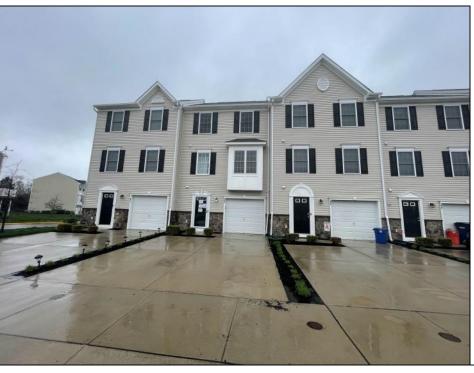

## **COMMENTS**

Move-in ready, unit E2 in Kings Crossing Association. This townhouse features bonus room, mechanical closets and half bathroom on first floor. Open floor kitchen with peninsula and stainless-steel appliances, dining area and sitting area are located on the second floor. Additional half-bathroom is located off kitchen. Primary bedroom has separate bathroom and walk-in closet; additional 2 bedrooms are also located on the top floor with hallway bathroom and laundry closet. This townhouse has one car attached garage, and off-street parking pad.