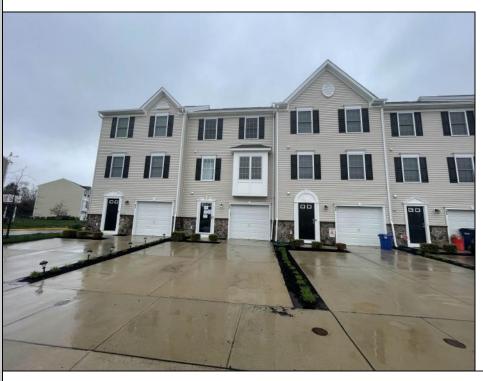

## **COMMENTS**

Move-in ready, unit E2 in Kings Crossing Association. This townhouse features bonus room, mechanical closets and half bathroom on first floor. Open floor kitchen with peninsula and stainless-steel appliances, dining area and sitting area are located on the second floor. Additional half-bathroom is located off kitchen. Primary bedroom has separate bathroom and walk-in closet; additional 2 bedrooms are also located on the top floor with hallway bathroom and laundry closet. This townhouse has one car attached garage, and off-street parking pad.