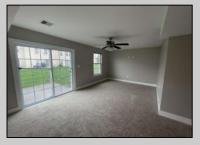

## **COMMENTS**

Move-in ready, unit E2 in Kings Crossing Association. This townhouse features bonus room, mechanical closets and half bathroom on first floor. Open floor kitchen with peninsula and stainless-steel appliances, dining area and sitting area are located on the second floor. Additional half-bathroom is located off kitchen. Primary bedroom has separate bathroom and walk-in closet; additional 2 bedrooms are also located on the top floor with hallway bathroom and laundry closet. This townhouse has one car attached garage, and off-street parking pad.