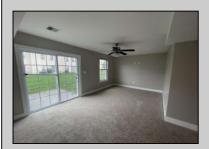

## **COMMENTS**

Move-in ready, unit E2 in Kings Crossing Association. This townhouse features bonus room, mechanical closets and half bathroom on first floor. Open floor kitchen with peninsula and stainless-steel appliances, dining area and sitting area are located on the second floor. Additional half-bathroom is located off kitchen. Primary bedroom has separate bathroom and walk-in closet; additional 2 bedrooms are also located on the top floor with hallway bathroom and laundry closet. This townhouse has one car attached garage, and off-street parking pad.

| UnitFeatures        |
|---------------------|
| Wall To Wall Carpet |
| Tile Floors         |
| Laminate Fooring    |

**PROPERTY DETAILS** ParkingGarage OtherRooms Garage Kitchen Parking Pad Breakfast Nook Attached Dining Area