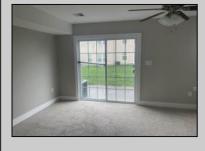

## **COMMENTS**

Move-in ready, unit E2 in Kings Crossing Association. This townhouse features bonus room, mechanical closets and half bathroom on first floor. Open floor kitchen with peninsula and stainless-steel appliances, dining area and sitting area are located on the second floor. Additional half-bathroom is located off kitchen. Primary bedroom has separate bathroom and walk-in closet; additional 2 bedrooms are also located on the top floor with hallway bathroom and laundry closet. This townhouse has one car attached garage, and off-street parking pad.

| UnitFeatures        |
|---------------------|
| Wall To Wall Carpet |
| Tile Floors         |
| Laminate Fooring    |

**PROPERTY DETAILS** ParkingGarage OtherRooms Garage Kitchen Parking Pad Breakfast Nook Attached Dining Area