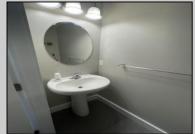

## **COMMENTS**

Move-in ready, unit E2 in Kings Crossing Association. This townhouse features bonus room, mechanical closets and half bathroom on first floor. Open floor kitchen with peninsula and stainless-steel appliances, dining area and sitting area are located on the second floor. Additional half-bathroom is located off kitchen. Primary bedroom has separate bathroom and walk-in closet; additional 2 bedrooms are also located on the top floor with hallway bathroom and laundry closet. This townhouse has one car attached garage, and off-street parking pad.