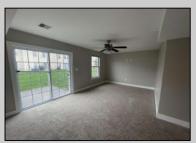

## **COMMENTS**

Move-in ready, unit E2 in Kings Crossing Association. This townhouse features bonus room, mechanical closets and half bathroom on first floor. Open floor kitchen with peninsula and stainless-steel appliances, dining area and sitting area are located on the second floor. Additional half-bathroom is located off kitchen. Primary bedroom has separate bathroom and walk-in closet; additional 2 bedrooms are also located on the top floor with hallway bathroom and laundry closet. This townhouse has one car attached garage, and off-street parking pad.

| UnitFeatures        |
|---------------------|
| Wall To Wall Carpet |
| Tile Floors         |
| Laminate Fooring    |

ParkingGarage Garage Parking Pad Attached

property DETAILS

age OtherRooms
Kitchen
Breakfast Nook
Dining Area