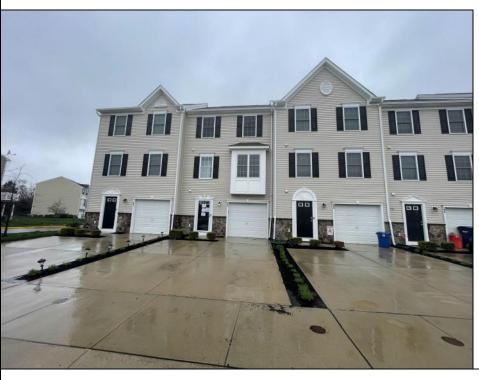

## **COMMENTS**

Move-in ready, unit E2 in Kings Crossing Association. This townhouse features bonus room, mechanical closets and half bathroom on first floor. Open floor kitchen with peninsula and stainless-steel appliances, dining area and sitting area are located on the second floor. Additional half-bathroom is located off kitchen. Primary bedroom has separate bathroom and walk-in closet; additional 2 bedrooms are also located on the top floor with hallway bathroom and laundry closet. This townhouse has one car attached garage, and off-street parking pad.