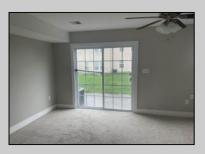

## **COMMENTS**

Move-in ready, unit E2 in Kings Crossing Association. This townhouse features bonus room, mechanical closets and half bathroom on first floor. Open floor kitchen with peninsula and stainless-steel appliances, dining area and sitting area are located on the second floor. Additional half-bathroom is located off kitchen. Primary bedroom has separate bathroom and walk-in closet; additional 2 bedrooms are also located on the top floor with hallway bathroom and laundry closet. This townhouse has one car attached garage, and off-street parking pad.

| UnitFeatures        |
|---------------------|
| Wall To Wall Carpet |
| Tile Floors         |
| Laminate Fooring    |

ParkingGarage Garage Parking Pad Attached

property DETAILS

age OtherRooms
Kitchen
Breakfast Nook
Dining Area