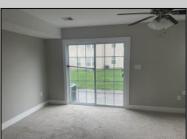

## COMMENTS

Move-in ready, unit E2 in Kings Crossing Association. This townhouse features bonus room, mechanical closets and half bathroom on first floor. Open floor kitchen with peninsula and stainless-steel appliances, dining area and sitting area are located on the second floor. Additional half-bathroom is located off kitchen. Primary bedroom has separate bathroom and walk-in closet; additional 2 bedrooms are also located on the top floor with hallway bathroom and laundry closet. This townhouse has one car attached garage, and off-street parking pad.

## UnitFeatures Wall To Wall Carpet Tile Floors Laminate Fooring

ParkingGarage Garage Parking Pad Attached