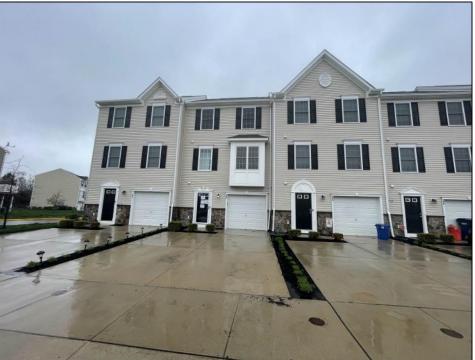

## COMMENTS

Move-in ready, unit E2 in Kings Crossing Association. This townhouse features bonus room, mechanical closets and half bathroom on first floor. Open floor kitchen with peninsula and stainless-steel appliances, dining area and sitting area are located on the second floor. Additional half-bathroom is located off kitchen. Primary bedroom has separate bathroom and walk-in closet; additional 2 bedrooms are also located on the top floor with hallway bathroom and laundry closet. This townhouse has one car attached garage, and off-street parking pad.