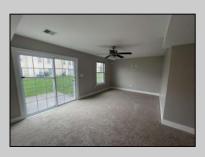

## COMMENTS

Move-in ready, unit E2 in Kings Crossing Association. This townhouse features bonus room, mechanical closets and half bathroom on first floor. Open floor kitchen with peninsula and stainless-steel appliances, dining area and sitting area are located on the second floor. Additional half-bathroom is located off kitchen. Primary bedroom has separate bathroom and walk-in closet; additional 2 bedrooms are also located on the top floor with hallway bathroom and laundry closet. This townhouse has one car attached garage, and off-street parking pad.

## UnitFeatures Wall To Wall Carpet Tile Floors Laminate Fooring

ParkingGarage Garage Parking Pad Attached