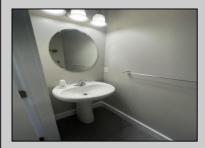

## **COMMENTS**

Move-in ready, unit E2 in Kings Crossing Association. This townhouse features bonus room, mechanical closets and half bathroom on first floor. Open floor kitchen with peninsula and stainless-steel appliances, dining area and sitting area are located on the second floor. Additional half-bathroom is located off kitchen. Primary bedroom has separate bathroom and walk-in closet; additional 2 bedrooms are also located on the top floor with hallway bathroom and laundry closet. This townhouse has one car attached garage, and off-street parking pad.