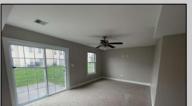

## **COMMENTS**

Move-in ready, unit E2 in Kings Crossing Association. This townhouse features bonus room, mechanical closets and half bathroom on first floor. Open floor kitchen with peninsula and stainless-steel appliances, dining area and sitting area are located on the second floor. Additional half-bathroom is located off kitchen. Primary bedroom has separate bathroom and walk-in closet; additional 2 bedrooms are also located on the top floor with hallway bathroom and laundry closet. This townhouse has one car attached garage, and off-street parking pad.