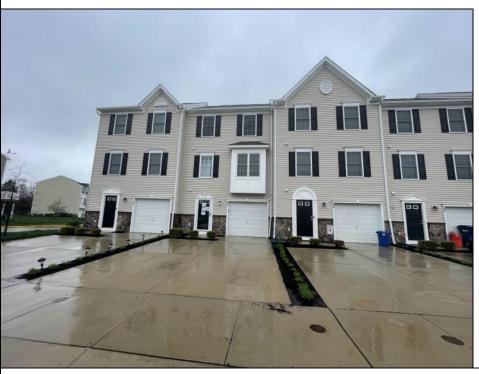

## **COMMENTS**

Move-in ready, unit E2 in Kings Crossing Association. This townhouse features bonus room, mechanical closets and half bathroom on first floor. Open floor kitchen with peninsula and stainless-steel appliances, dining area and sitting area are located on the second floor. Additional half-bathroom is located off kitchen. Primary bedroom has separate bathroom and walk-in closet; additional 2 bedrooms are also located on the top floor with hallway bathroom and laundry closet. This townhouse has one car attached garage, and off-street parking pad.