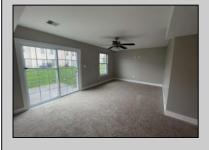

## **COMMENTS**

Move-in ready, unit E2 in Kings Crossing Association. This townhouse features bonus room, mechanical closets and half bathroom on first floor. Open floor kitchen with peninsula and stainless-steel appliances, dining area and sitting area are located on the second floor. Additional half-bathroom is located off kitchen. Primary bedroom has separate bathroom and walk-in closet; additional 2 bedrooms are also located on the top floor with hallway bathroom and laundry closet. This townhouse has one car attached garage, and off-street parking pad.