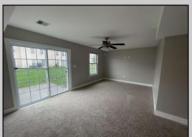

## **COMMENTS**

Move-in ready, unit E2 in Kings Crossing Association. This townhouse features bonus room, mechanical closets and half bathroom on first floor. Open floor kitchen with peninsula and stainless-steel appliances, dining area and sitting area are located on the second floor. Additional half-bathroom is located off kitchen. Primary bedroom has separate bathroom and walk-in closet; additional 2 bedrooms are also located on the top floor with hallway bathroom and laundry closet. This townhouse has one car attached garage, and off-street parking pad.

| UnitFeatures        |
|---------------------|
| Wall To Wall Carpet |
| Tile Floors         |
| Laminate Fooring    |

ParkingGarage Garage Parking Pad Attached

property details

age OtherRooms
Kitchen
Breakfast Nook
Dining Area