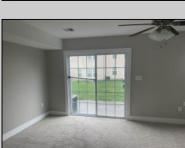

## **COMMENTS**

Move-in ready, unit E2 in Kings Crossing Association. This townhouse features bonus room, mechanical closets and half bathroom on first floor. Open floor kitchen with peninsula and stainless-steel appliances, dining area and sitting area are located on the second floor. Additional half-bathroom is located off kitchen. Primary bedroom has separate bathroom and walk-in closet; additional 2 bedrooms are also located on the top floor with hallway bathroom and laundry closet. This townhouse has one car attached garage, and off-street parking pad.

| UnitFeatures        |
|---------------------|
| Wall To Wall Carpet |
| Tile Floors         |
| Laminate Fooring    |

ParkingGarage Garage Parking Pad Attached

property details

age OtherRooms
Kitchen
Breakfast Nook
Dining Area