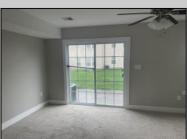

## COMMENTS

Move-in ready, unit E2 in Kings Crossing Association. This townhouse features bonus room, mechanical closets and half bathroom on first floor. Open floor kitchen with peninsula and stainless-steel appliances, dining area and sitting area are located on the second floor. Additional half-bathroom is located off kitchen. Primary bedroom has separate bathroom and walk-in closet; additional 2 bedrooms are also located on the top floor with hallway bathroom and laundry closet. This townhouse has one car attached garage, and off-street parking pad.

## **PROPERTY DETAILS** ParkingGarage

Garage

Attached

Parking Pad

UnitFeatures Wall To Wall Carpet Tile Floors Laminate Fooring

Kitchen

OtherRooms Breakfast Nook Dining Area

AppliancesIncluded Range Microwave Oven Refrigerator Washer Dryer Dishwasher Smoke/Fire Detector Stainless Steel Appliance