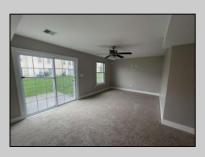

## COMMENTS

Move-in ready, unit E2 in Kings Crossing Association. This townhouse features bonus room, mechanical closets and half bathroom on first floor. Open floor kitchen with peninsula and stainless-steel appliances, dining area and sitting area are located on the second floor. Additional half-bathroom is located off kitchen. Primary bedroom has separate bathroom and walk-in closet; additional 2 bedrooms are also located on the top floor with hallway bathroom and laundry closet. This townhouse has one car attached garage, and off-street parking pad.

## **PROPERTY DETAILS** ParkingGarage

Garage

Attached

Parking Pad

UnitFeatures Wall To Wall Carpet Tile Floors Laminate Fooring

Kitchen

OtherRooms Breakfast Nook Dining Area

AppliancesIncluded Range Microwave Oven Refrigerator Washer Dryer Dishwasher Smoke/Fire Detector Stainless Steel Appliance