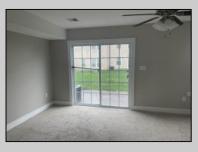

## **COMMENTS**

Move-in ready, unit E2 in Kings Crossing Association. This townhouse features bonus room, mechanical closets and half bathroom on first floor. Open floor kitchen with peninsula and stainless-steel appliances, dining area and sitting area are located on the second floor. Additional half-bathroom is located off kitchen. Primary bedroom has separate bathroom and walk-in closet; additional 2 bedrooms are also located on the top floor with hallway bathroom and laundry closet. This townhouse has one car attached garage, and off-street parking pad.

| UnitFeatures        |
|---------------------|
| Wall To Wall Carpet |
| Tile Floors         |
| Laminate Fooring    |

ParkingGarage Garage Parking Pad Attached

Cooling

PROPERTY DETAILS OtherRooms Kitchen Breakfast Nook Dining Area