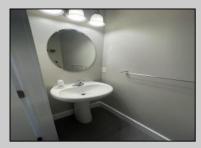

## **COMMENTS**

Move-in ready, unit E2 in Kings Crossing Association. This townhouse features bonus room, mechanical closets and half bathroom on first floor. Open floor kitchen with peninsula and stainless-steel appliances, dining area and sitting area are located on the second floor. Additional half-bathroom is located off kitchen. Primary bedroom has separate bathroom and walk-in closet; additional 2 bedrooms are also located on the top floor with hallway bathroom and laundry closet. This townhouse has one car attached garage, and off-street parking pad.