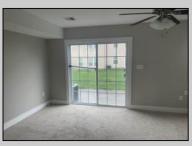

## **COMMENTS**

Move-in ready, unit E2 in Kings Crossing Association. This townhouse features bonus room, mechanical closets and half bathroom on first floor. Open floor kitchen with peninsula and stainless-steel appliances, dining area and sitting area are located on the second floor. Additional half-bathroom is located off kitchen. Primary bedroom has separate bathroom and walk-in closet; additional 2 bedrooms are also located on the top floor with hallway bathroom and laundry closet. This townhouse has one car attached garage, and off-street parking pad.

| UnitFeatures        |
|---------------------|
| Wall To Wall Carpet |
| Tile Floors         |
| Laminate Fooring    |

ParkingGarage Garage Parking Pad Attached

PROPERTY DETAILS OtherRooms Kitchen Breakfast Nook Dining Area