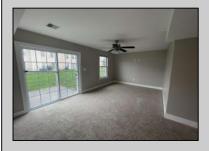

## **COMMENTS**

Move-in ready, unit E2 in Kings Crossing Association. This townhouse features bonus room, mechanical closets and half bathroom on first floor. Open floor kitchen with peninsula and stainless-steel appliances, dining area and sitting area are located on the second floor. Additional half-bathroom is located off kitchen. Primary bedroom has separate bathroom and walk-in closet; additional 2 bedrooms are also located on the top floor with hallway bathroom and laundry closet. This townhouse has one car attached garage, and off-street parking pad.

| UnitFeatures        |
|---------------------|
| Wall To Wall Carpet |
| Tile Floors         |
| Laminate Fooring    |

ParkingGarage Garage Parking Pad Attached

PROPERTY DETAILS OtherRooms Kitchen Breakfast Nook Dining Area