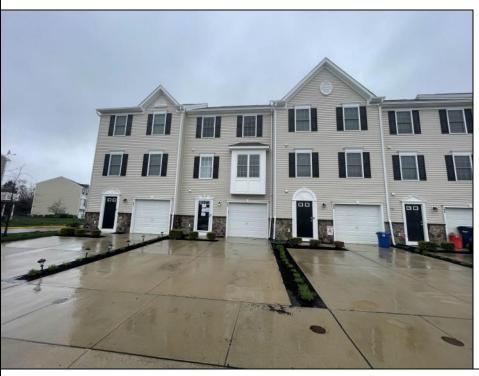

## **COMMENTS**

Move-in ready, unit E2 in Kings Crossing Association. This townhouse features bonus room, mechanical closets and half bathroom on first floor. Open floor kitchen with peninsula and stainless-steel appliances, dining area and sitting area are located on the second floor. Additional half-bathroom is located off kitchen. Primary bedroom has separate bathroom and walk-in closet; additional 2 bedrooms are also located on the top floor with hallway bathroom and laundry closet. This townhouse has one car attached garage, and off-street parking pad.