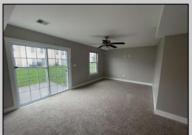

## **COMMENTS**

Move-in ready, unit E2 in Kings Crossing Association. This townhouse features bonus room, mechanical closets and half bathroom on first floor. Open floor kitchen with peninsula and stainless-steel appliances, dining area and sitting area are located on the second floor. Additional half-bathroom is located off kitchen. Primary bedroom has separate bathroom and walk-in closet; additional 2 bedrooms are also located on the top floor with hallway bathroom and laundry closet. This townhouse has one car attached garage, and off-street parking pad.

| UnitFeatures        |
|---------------------|
| Wall To Wall Carpet |
| Tile Floors         |
| Laminate Fooring    |

ParkingGarage Garage Parking Pad Attached

PROPERTY DETAILS OtherRooms Kitchen Breakfast Nook Dining Area