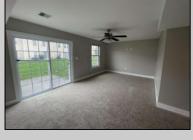

## **COMMENTS**

Move-in ready, unit E2 in Kings Crossing Association. This townhouse features bonus room, mechanical closets and half bathroom on first floor. Open floor kitchen with peninsula and stainless-steel appliances, dining area and sitting area are located on the second floor. Additional half-bathroom is located off kitchen. Primary bedroom has separate bathroom and walk-in closet; additional 2 bedrooms are also located on the top floor with hallway bathroom and laundry closet. This townhouse has one car attached garage, and off-street parking pad.

| UnitFeatures        |
|---------------------|
| Wall To Wall Carpet |
| Tile Floors         |
| Laminate Fooring    |

ParkingGarage Garage Parking Pad Attached

PROPERTY DETAILS OtherRooms Kitchen Breakfast Nook Dining Area