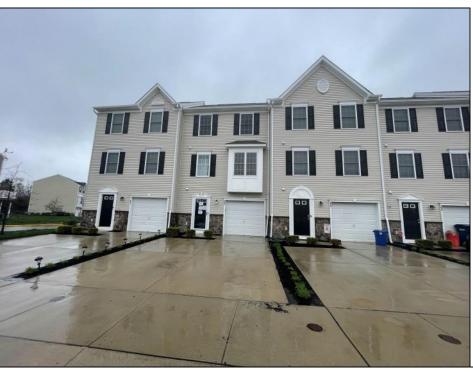

## **COMMENTS**

Move-in ready, unit E2 in Kings Crossing Association. This townhouse features bonus room, mechanical closets and half bathroom on first floor. Open floor kitchen with peninsula and stainless-steel appliances, dining area and sitting area are located on the second floor. Additional half-bathroom is located off kitchen. Primary bedroom has separate bathroom and walk-in closet; additional 2 bedrooms are also located on the top floor with hallway bathroom and laundry closet. This townhouse has one car attached garage, and off-street parking pad.