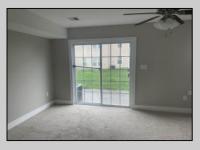

## **COMMENTS**

Move-in ready, unit E2 in Kings Crossing Association. This townhouse features bonus room, mechanical closets and half bathroom on first floor. Open floor kitchen with peninsula and stainless-steel appliances, dining area and sitting area are located on the second floor. Additional half-bathroom is located off kitchen. Primary bedroom has separate bathroom and walk-in closet; additional 2 bedrooms are also located on the top floor with hallway bathroom and laundry closet. This townhouse has one car attached garage, and off-street parking pad.

| UnitFeatures        |
|---------------------|
| Wall To Wall Carpet |
| Tile Floors         |
| Laminate Fooring    |

ParkingGarage Garage Parking Pad Attached

PROPERTY DETAILS OtherRooms Kitchen Breakfast Nook Dining Area