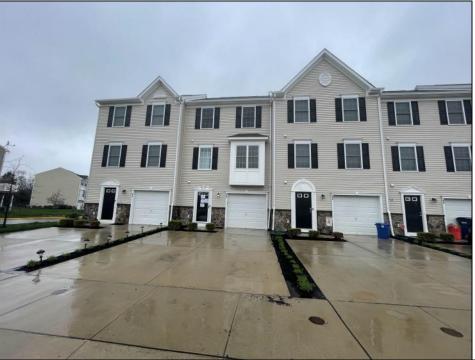

## COMMENTS

Move-in ready, unit E2 in Kings Crossing Association. This townhouse features bonus room, mechanical closets and half bathroom on first floor. Open floor kitchen with peninsula and stainless-steel appliances, dining area and sitting area are located on the second floor. Additional half-bathroom is located off kitchen. Primary bedroom has separate bathroom and walk-in closet; additional 2 bedrooms are also located on the top floor with hallway bathroom and laundry closet. This townhouse has one car attached garage, and off-street parking pad. **PROPERTY DETAILS** 