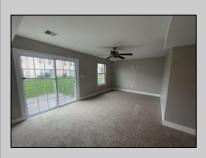

## COMMENTS

Move-in ready, unit E2 in Kings Crossing Association. This townhouse features bonus room, mechanical closets and half bathroom on first floor. Open floor kitchen with peninsula and stainless-steel appliances, dining area and sitting area are located on the second floor. Additional half-bathroom is located off kitchen. Primary bedroom has separate bathroom and walk-in closet; additional 2 bedrooms are also located on the top floor with hallway bathroom and laundry closet. This townhouse has one car attached garage, and off-street parking pad. **PROPERTY DETAILS** 

## UnitFeatures Wall To Wall Carpet Tile Floors Laminate Fooring

ParkingGarage Garage Parking Pad Attached