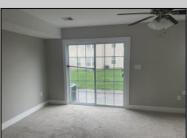

## COMMENTS

Move-in ready, unit E2 in Kings Crossing Association. This townhouse features bonus room, mechanical closets and half bathroom on first floor. Open floor kitchen with peninsula and stainless-steel appliances, dining area and sitting area are located on the second floor. Additional half-bathroom is located off kitchen. Primary bedroom has separate bathroom and walk-in closet; additional 2 bedrooms are also located on the top floor with hallway bathroom and laundry closet. This townhouse has one car attached garage, and off-street parking pad. **PROPERTY DETAILS** 

## UnitFeatures Wall To Wall Carpet Tile Floors Laminate Fooring

ParkingGarage Garage Parking Pad Attached