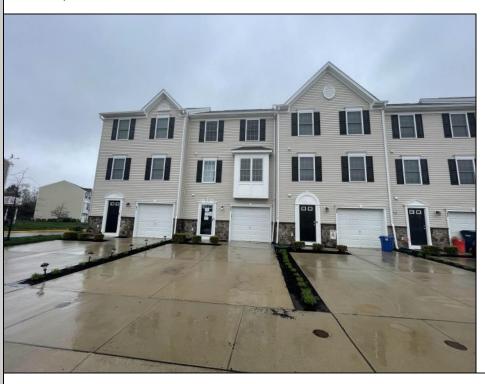

## **COMMENTS**

Move-in ready, unit E2 in Kings Crossing Association. This townhouse features bonus room, mechanical closets and half bathroom on first floor. Open floor kitchen with peninsula and stainless-steel appliances, dining area and sitting area are located on the second floor. Additional half-bathroom is located off kitchen. Primary bedroom has separate bathroom and walk-in closet; additional 2 bedrooms are also located on the top floor with hallway bathroom and laundry closet. This townhouse has one car attached garage, and off-street parking pad.