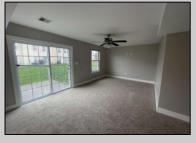

## **COMMENTS**

Move-in ready, unit E2 in Kings Crossing Association. This townhouse features bonus room, mechanical closets and half bathroom on first floor. Open floor kitchen with peninsula and stainless-steel appliances, dining area and sitting area are located on the second floor. Additional half-bathroom is located off kitchen. Primary bedroom has separate bathroom and walk-in closet; additional 2 bedrooms are also located on the top floor with hallway bathroom and laundry closet. This townhouse has one car attached garage, and off-street parking pad.