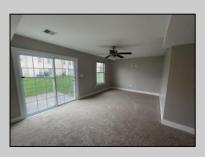

## COMMENTS

Move-in ready, unit E2 in Kings Crossing Association. This townhouse features bonus room, mechanical closets and half bathroom on first floor. Open floor kitchen with peninsula and stainless-steel appliances, dining area and sitting area are located on the second floor. Additional half-bathroom is located off kitchen. Primary bedroom has separate bathroom and walk-in closet; additional 2 bedrooms are also located on the top floor with hallway bathroom and laundry closet. This townhouse has one car attached garage, and off-street parking pad.

UnitFeatures Wall To Wall Carpet Tile Floors Laminate Fooring ParkingGarage Garage Parking Pad Attached