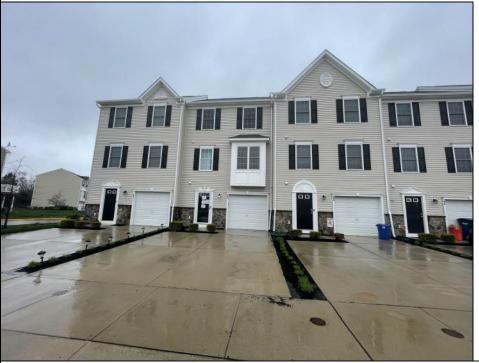

## COMMENTS

Move-in ready, unit E2 in Kings Crossing Association. This townhouse features bonus room, mechanical closets and half bathroom on first floor. Open floor kitchen with peninsula and stainless-steel appliances, dining area and sitting area are located on the second floor. Additional half-bathroom is located off kitchen. Primary bedroom has separate bathroom and walk-in closet; additional 2 bedrooms are also located on the top floor with hallway bathroom and laundry closet. This townhouse has one car attached garage, and off-street parking pad.