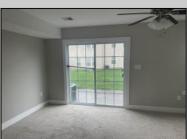

## COMMENTS

Move-in ready, unit E2 in Kings Crossing Association. This townhouse features bonus room, mechanical closets and half bathroom on first floor. Open floor kitchen with peninsula and stainless-steel appliances, dining area and sitting area are located on the second floor. Additional half-bathroom is located off kitchen. Primary bedroom has separate bathroom and walk-in closet; additional 2 bedrooms are also located on the top floor with hallway bathroom and laundry closet. This townhouse has one car attached garage, and off-street parking pad.

UnitFeatures Wall To Wall Carpet Tile Floors Laminate Fooring ParkingGarage Garage Parking Pad Attached