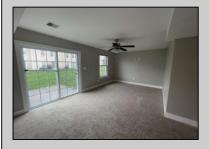

## **COMMENTS**

Move-in ready, unit E2 in Kings Crossing Association. This townhouse features bonus room, mechanical closets and half bathroom on first floor. Open floor kitchen with peninsula and stainless-steel appliances, dining area and sitting area are located on the second floor. Additional half-bathroom is located off kitchen. Primary bedroom has separate bathroom and walk-in closet; additional 2 bedrooms are also located on the top floor with hallway bathroom and laundry closet. This townhouse has one car attached garage, and off-street parking pad.

| UnitFeatures        |
|---------------------|
| Wall To Wall Carpet |
| Tile Floors         |
| Laminate Fooring    |

ParkingGarage Garage Parking Pad Attached

Cooling

PROPERTY DETAILS OtherRooms Kitchen Breakfast Nook Dining Area