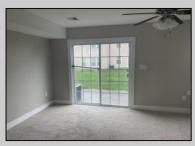

## **COMMENTS**

Move-in ready, unit E2 in Kings Crossing Association. This townhouse features bonus room, mechanical closets and half bathroom on first floor. Open floor kitchen with peninsula and stainless-steel appliances, dining area and sitting area are located on the second floor. Additional half-bathroom is located off kitchen. Primary bedroom has separate bathroom and walk-in closet; additional 2 bedrooms are also located on the top floor with hallway bathroom and laundry closet. This townhouse has one car attached garage, and off-street parking pad.

| UnitFeatures        |
|---------------------|
| Wall To Wall Carpet |
| Tile Floors         |
| Laminate Fooring    |

ParkingGarage Garage Parking Pad Attached

PROPERTY DETAILS OtherRooms Kitchen Breakfast Nook Dining Area