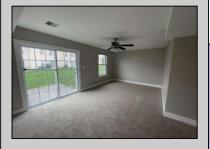

## **COMMENTS**

Move-in ready, unit E2 in Kings Crossing Association. This townhouse features bonus room, mechanical closets and half bathroom on first floor. Open floor kitchen with peninsula and stainless-steel appliances, dining area and sitting area are located on the second floor. Additional half-bathroom is located off kitchen. Primary bedroom has separate bathroom and walk-in closet; additional 2 bedrooms are also located on the top floor with hallway bathroom and laundry closet. This townhouse has one car attached garage, and off-street parking pad.

| UnitFeatures        |
|---------------------|
| Wall To Wall Carpet |
| Tile Floors         |
| Laminate Fooring    |

ParkingGarage Garage Parking Pad Attached

PROPERTY DETAILS OtherRooms Kitchen Breakfast Nook Dining Area