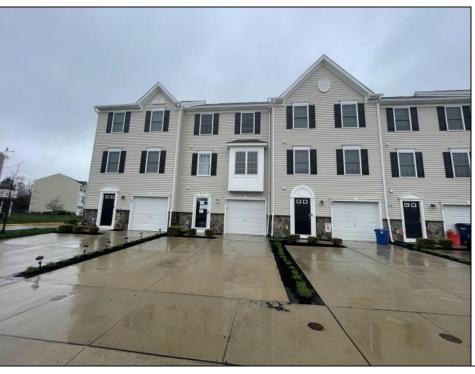

## **COMMENTS**

Move-in ready, unit E2 in Kings Crossing Association. This townhouse features bonus room, mechanical closets and half bathroom on first floor. Open floor kitchen with peninsula and stainless-steel appliances, dining area and sitting area are located on the second floor. Additional half-bathroom is located off kitchen. Primary bedroom has separate bathroom and walk-in closet; additional 2 bedrooms are also located on the top floor with hallway bathroom and laundry closet. This townhouse has one car attached garage, and off-street parking pad.