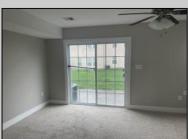

## COMMENTS

Move-in ready, unit E2 in Kings Crossing Association. This townhouse features bonus room, mechanical closets and half bathroom on first floor. Open floor kitchen with peninsula and stainless-steel appliances, dining area and sitting area are located on the second floor. Additional half-bathroom is located off kitchen. Primary bedroom has separate bathroom and walk-in closet; additional 2 bedrooms are also located on the top floor with hallway bathroom and laundry closet. This townhouse has one car attached garage, and off-street parking pad.

## PROPERTY DETAILS

UnitFeatures Wall To Wall Carpet Tile Floors Laminate Fooring ParkingGarage Garage Parking Pad Attached OtherRooms Kitchen Breakfast Nook Dining Area AppliancesIncluded Range Microwave Oven Refrigerator Washer Dryer Dishwasher Smoke/Fire Detector Stainless Steel Appliance