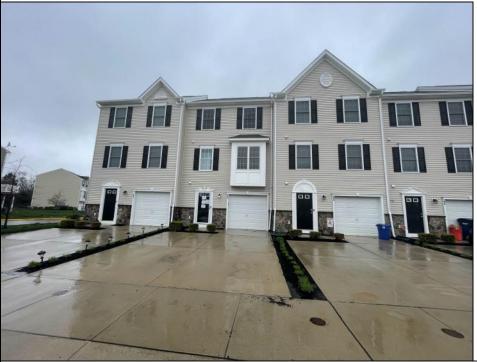

## COMMENTS

Move-in ready, unit E2 in Kings Crossing Association. This townhouse features bonus room, mechanical closets and half bathroom on first floor. Open floor kitchen with peninsula and stainless-steel appliances, dining area and sitting area are located on the second floor. Additional half-bathroom is located off kitchen. Primary bedroom has separate bathroom and walk-in closet; additional 2 bedrooms are also located on the top floor with hallway bathroom and laundry closet. This townhouse has one car attached garage, and off-street parking pad.