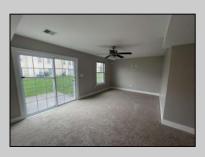

## COMMENTS

Move-in ready, unit E2 in Kings Crossing Association. This townhouse features bonus room, mechanical closets and half bathroom on first floor. Open floor kitchen with peninsula and stainless-steel appliances, dining area and sitting area are located on the second floor. Additional half-bathroom is located off kitchen. Primary bedroom has separate bathroom and walk-in closet; additional 2 bedrooms are also located on the top floor with hallway bathroom and laundry closet. This townhouse has one car attached garage, and off-street parking pad.

## PROPERTY DETAILS

UnitFeatures Wall To Wall Carpet Tile Floors Laminate Fooring ParkingGarage Garage Parking Pad Attached OtherRooms Kitchen Breakfast Nook Dining Area AppliancesIncluded Range Microwave Oven Refrigerator Washer Dryer Dishwasher Smoke/Fire Detector Stainless Steel Appliance