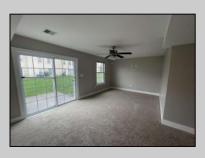

## COMMENTS

Move-in ready, unit E2 in Kings Crossing Association. This townhouse features bonus room, mechanical closets and half bathroom on first floor. Open floor kitchen with peninsula and stainless-steel appliances, dining area and sitting area are located on the second floor. Additional half-bathroom is located off kitchen. Primary bedroom has separate bathroom and walk-in closet; additional 2 bedrooms are also located on the top floor with hallway bathroom and laundry closet. This townhouse has one car attached garage, and off-street parking pad.

## PROPERTY DETAILS

UnitFeatures Wall To Wall Carpet Tile Floors Laminate Fooring ParkingGarage Garage Parking Pad Attached