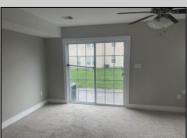

## COMMENTS

Move-in ready, unit E2 in Kings Crossing Association. This townhouse features bonus room, mechanical closets and half bathroom on first floor. Open floor kitchen with peninsula and stainless-steel appliances, dining area and sitting area are located on the second floor. Additional half-bathroom is located off kitchen. Primary bedroom has separate bathroom and walk-in closet; additional 2 bedrooms are also located on the top floor with hallway bathroom and laundry closet. This townhouse has one car attached garage, and off-street parking pad.

## PROPERTY DETAILS

UnitFeatures Wall To Wall Carpet Tile Floors Laminate Fooring ParkingGarage Garage Parking Pad Attached