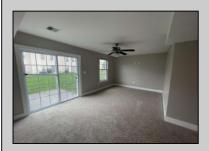

## **COMMENTS**

Move-in ready, unit E2 in Kings Crossing Association. This townhouse features bonus room, mechanical closets and half bathroom on first floor. Open floor kitchen with peninsula and stainless-steel appliances, dining area and sitting area are located on the second floor. Additional half-bathroom is located off kitchen. Primary bedroom has separate bathroom and walk-in closet; additional 2 bedrooms are also located on the top floor with hallway bathroom and laundry closet. This townhouse has one car attached garage, and off-street parking pad.

| UnitFeatures        |
|---------------------|
| Wall To Wall Carpet |
| Tile Floors         |
| Laminate Fooring    |

ParkingGarage Garage Parking Pad Attached

Cooling

PROPERTY DETAILS OtherRooms Kitchen Breakfast Nook Dining Area