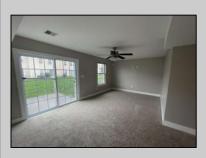

## COMMENTS

Move-in ready, unit E2 in Kings Crossing Association. This townhouse features bonus room, mechanical closets and half bathroom on first floor. Open floor kitchen with peninsula and stainless-steel appliances, dining area and sitting area are located on the second floor. Additional half-bathroom is located off kitchen. Primary bedroom has separate bathroom and walk-in closet; additional 2 bedrooms are also located on the top floor with hallway bathroom and laundry closet. This townhouse has one car attached garage, and off-street parking pad.

## PROPERTY DETAILS ParkingGarage OtherRoom

UnitFeatures Wall To Wall Carpet Tile Floors Laminate Fooring OtherRooms Kitchen Breakfast Nook Dining Area AppliancesIncluded Range Microwave Oven Refrigerator Washer Dryer Dishwasher Smoke/Fire Detector Stainless Steel Appliance