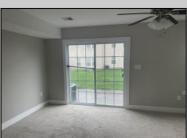

## COMMENTS

Move-in ready, unit E2 in Kings Crossing Association. This townhouse features bonus room, mechanical closets and half bathroom on first floor. Open floor kitchen with peninsula and stainless-steel appliances, dining area and sitting area are located on the second floor. Additional half-bathroom is located off kitchen. Primary bedroom has separate bathroom and walk-in closet; additional 2 bedrooms are also located on the top floor with hallway bathroom and laundry closet. This townhouse has one car attached garage, and off-street parking pad.

## PROPERTY DETAILS ParkingGarage OtherRoom

UnitFeatures Wall To Wall Carpet Tile Floors Laminate Fooring OtherRooms Kitchen Breakfast Nook Dining Area AppliancesIncluded Range Microwave Oven Refrigerator Washer Dryer Dishwasher Smoke/Fire Detector Stainless Steel Appliance