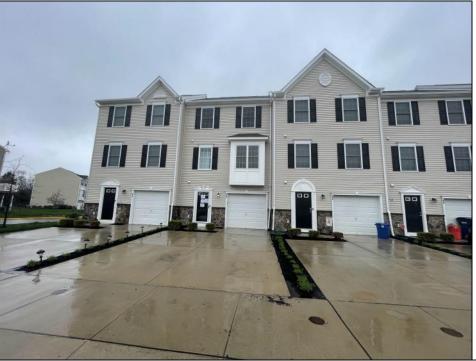

## COMMENTS

Move-in ready, unit E2 in Kings Crossing Association. This townhouse features bonus room, mechanical closets and half bathroom on first floor. Open floor kitchen with peninsula and stainless-steel appliances, dining area and sitting area are located on the second floor. Additional half-bathroom is located off kitchen. Primary bedroom has separate bathroom and walk-in closet; additional 2 bedrooms are also located on the top floor with hallway bathroom and laundry closet. This townhouse has one car attached garage, and off-street parking pad.