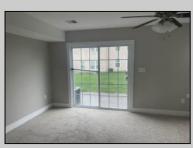

## **COMMENTS**

Move-in ready, unit E2 in Kings Crossing Association. This townhouse features bonus room, mechanical closets and half bathroom on first floor. Open floor kitchen with peninsula and stainless-steel appliances, dining area and sitting area are located on the second floor. Additional half-bathroom is located off kitchen. Primary bedroom has separate bathroom and walk-in closet; additional 2 bedrooms are also located on the top floor with hallway bathroom and laundry closet. This townhouse has one car attached garage, and off-street parking pad.

| UnitFeatures        |
|---------------------|
| Wall To Wall Carpet |
| Tile Floors         |
| Laminate Fooring    |

ParkingGarage Garage Parking Pad Attached

PROPERTY DETAILS OtherRooms Kitchen Breakfast Nook Dining Area