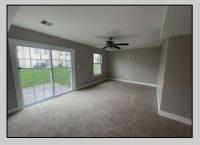

## **COMMENTS**

Move-in ready, unit E2 in Kings Crossing Association. This townhouse features bonus room, mechanical closets and half bathroom on first floor. Open floor kitchen with peninsula and stainless-steel appliances, dining area and sitting area are located on the second floor. Additional half-bathroom is located off kitchen. Primary bedroom has separate bathroom and walk-in closet; additional 2 bedrooms are also located on the top floor with hallway bathroom and laundry closet. This townhouse has one car attached garage, and off-street parking pad.

| UnitFeatures        |
|---------------------|
| Wall To Wall Carpet |
| Tile Floors         |
| Laminate Fooring    |

ParkingGarage Garage Parking Pad Attached

PROPERTY DETAILS OtherRooms Kitchen Breakfast Nook Dining Area