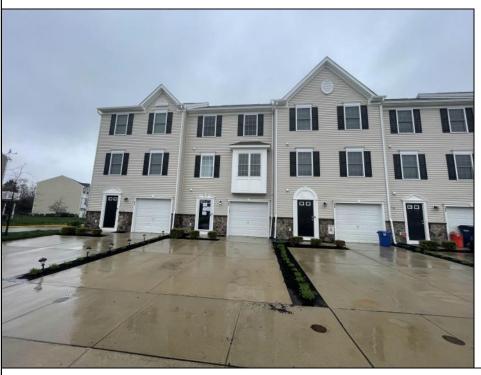

## **COMMENTS**

Move-in ready, unit E2 in Kings Crossing Association. This townhouse features bonus room, mechanical closets and half bathroom on first floor. Open floor kitchen with peninsula and stainless-steel appliances, dining area and sitting area are located on the second floor. Additional half-bathroom is located off kitchen. Primary bedroom has separate bathroom and walk-in closet; additional 2 bedrooms are also located on the top floor with hallway bathroom and laundry closet. This townhouse has one car attached garage, and off-street parking pad.