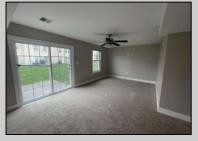

## **COMMENTS**

Move-in ready, unit E2 in Kings Crossing Association. This townhouse features bonus room, mechanical closets and half bathroom on first floor. Open floor kitchen with peninsula and stainless-steel appliances, dining area and sitting area are located on the second floor. Additional half-bathroom is located off kitchen. Primary bedroom has separate bathroom and walk-in closet; additional 2 bedrooms are also located on the top floor with hallway bathroom and laundry closet. This townhouse has one car attached garage, and off-street parking pad.

| UnitFeatures        |
|---------------------|
| Wall To Wall Carpet |
| Tile Floors         |
| Laminate Fooring    |

ParkingGarage Garage Parking Pad Attached

PROPERTY DETAILS

age OtherRooms
Kitchen
Breakfast Nook
Dining Area