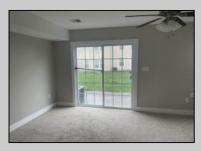

## **COMMENTS**

Move-in ready, unit E2 in Kings Crossing Association. This townhouse features bonus room, mechanical closets and half bathroom on first floor. Open floor kitchen with peninsula and stainless-steel appliances, dining area and sitting area are located on the second floor. Additional half-bathroom is located off kitchen. Primary bedroom has separate bathroom and walk-in closet; additional 2 bedrooms are also located on the top floor with hallway bathroom and laundry closet. This townhouse has one car attached garage, and off-street parking pad.

| UnitFeatures        |
|---------------------|
| Wall To Wall Carpet |
| Tile Floors         |
| Laminate Fooring    |

ParkingGarage Garage Parking Pad Attached

PROPERTY DETAILS

age OtherRooms
Kitchen
Breakfast Nook
Dining Area