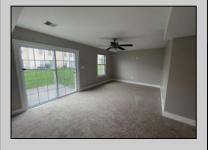

## **COMMENTS**

Move-in ready, unit E2 in Kings Crossing Association. This townhouse features bonus room, mechanical closets and half bathroom on first floor. Open floor kitchen with peninsula and stainless-steel appliances, dining area and sitting area are located on the second floor. Additional half-bathroom is located off kitchen. Primary bedroom has separate bathroom and walk-in closet; additional 2 bedrooms are also located on the top floor with hallway bathroom and laundry closet. This townhouse has one car attached garage, and off-street parking pad.

| UnitFeatures        |
|---------------------|
| Wall To Wall Carpet |
| Tile Floors         |
| Laminate Fooring    |

ParkingGarage Garage Parking Pad Attached

**PROPERTY DETAILS** OtherRooms Kitchen Breakfast Nook Dining Area