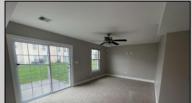

## **COMMENTS**

Move-in ready, unit E2 in Kings Crossing Association. This townhouse features bonus room, mechanical closets and half bathroom on first floor. Open floor kitchen with peninsula and stainless-steel appliances, dining area and sitting area are located on the second floor. Additional half-bathroom is located off kitchen. Primary bedroom has separate bathroom and walk-in closet; additional 2 bedrooms are also located on the top floor with hallway bathroom and laundry closet. This townhouse has one car attached garage, and off-street parking pad.

UnitFeatures Wall To Wall Carpet Tile Floors Laminate Fooring

ParkingGarage Garage Parking Pad Attached

PROPERTY DETAILS OtherRooms Kitchen Breakfast Nook Dining Area

AppliancesIncluded Range Microwave Oven Refrigerator Washer Dryer