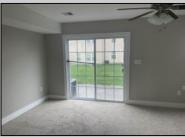

## **COMMENTS**

Move-in ready, unit E2 in Kings Crossing Association. This townhouse features bonus room, mechanical closets and half bathroom on first floor. Open floor kitchen with peninsula and stainless-steel appliances, dining area and sitting area are located on the second floor. Additional half-bathroom is located off kitchen. Primary bedroom has separate bathroom and walk-in closet; additional 2 bedrooms are also located on the top floor with hallway bathroom and laundry closet. This townhouse has one car attached garage, and off-street parking pad.

UnitFeatures Wall To Wall Carpet Tile Floors Laminate Fooring

ParkingGarage Garage Parking Pad Attached

PROPERTY DETAILS OtherRooms Kitchen Breakfast Nook Dining Area

AppliancesIncluded Range Microwave Oven Refrigerator Washer Dryer