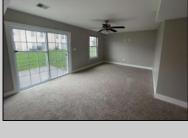

## **COMMENTS**

Move-in ready, unit E2 in Kings Crossing Association. This townhouse features bonus room, mechanical closets and half bathroom on first floor. Open floor kitchen with peninsula and stainless-steel appliances, dining area and sitting area are located on the second floor. Additional half-bathroom is located off kitchen. Primary bedroom has separate bathroom and walk-in closet; additional 2 bedrooms are also located on the top floor with hallway bathroom and laundry closet. This townhouse has one car attached garage, and off-street parking pad.

UnitFeatures Wall To Wall Carpet Tile Floors Laminate Fooring

ParkingGarage Garage Parking Pad Attached

PROPERTY DETAILS OtherRooms Kitchen Breakfast Nook Dining Area

AppliancesIncluded Range Microwave Oven Refrigerator Washer Dryer