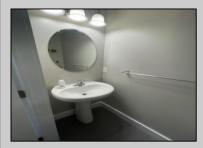

## **COMMENTS**

Move-in ready, unit E2 in Kings Crossing Association. This townhouse features bonus room, mechanical closets and half bathroom on first floor. Open floor kitchen with peninsula and stainless-steel appliances, dining area and sitting area are located on the second floor. Additional half-bathroom is located off kitchen. Primary bedroom has separate bathroom and walk-in closet; additional 2 bedrooms are also located on the top floor with hallway bathroom and laundry closet. This townhouse has one car attached garage, and off-street parking pad.