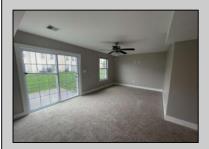

## COMMENTS

Move-in ready, unit E2 in Kings Crossing Association. This townhouse features bonus room, mechanical closets and half bathroom on first floor. Open floor kitchen with peninsula and stainless-steel appliances, dining area and sitting area are located on the second floor. Additional half-bathroom is located off kitchen. Primary bedroom has separate bathroom and walk-in closet; additional 2 bedrooms are also located on the top floor with hallway bathroom and laundry closet. This townhouse has one car attached garage, and off-street parking pad.

UnitFeatures ParkingGarage OtherRooms
Wall To Wall Carpet Garage Kitchen

Tile Floors Parking Pad Breakfast Nook Laminate Fooring Attached Dining Area

AppliancesIncluded
Range
ook Microwave Oven
Refrigerator
Washer
Dryer
Dishwasher
Smoke/Fire Detector
Stainless Steel
Appliance