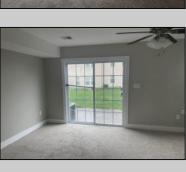

## **COMMENTS**

Move-in ready, unit E2 in Kings Crossing Association. This townhouse features bonus room, mechanical closets and half bathroom on first floor. Open floor kitchen with peninsula and stainless-steel appliances, dining area and sitting area are located on the second floor. Additional half-bathroom is located off kitchen. Primary bedroom has separate bathroom and walk-in closet; additional 2 bedrooms are also located on the top floor with hallway bathroom and laundry closet. This townhouse has one car attached garage, and off-street parking pad.

| UnitFeatures        |
|---------------------|
| Wall To Wall Carpet |
| Tile Floors         |
| Laminate Fooring    |

PROPERTY DETAILS

ParkingGarage OtherRooms

Garage Kitchen

Parking Pad Breakfast Nook

Attached Dining Area