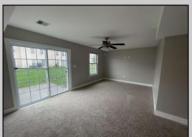

## **COMMENTS**

Move-in ready, unit E2 in Kings Crossing Association. This townhouse features bonus room, mechanical closets and half bathroom on first floor. Open floor kitchen with peninsula and stainless-steel appliances, dining area and sitting area are located on the second floor. Additional half-bathroom is located off kitchen. Primary bedroom has separate bathroom and walk-in closet; additional 2 bedrooms are also located on the top floor with hallway bathroom and laundry closet. This townhouse has one car attached garage, and off-street parking pad.

| UnitFeatures        |
|---------------------|
| Wall To Wall Carpet |
| Tile Floors         |
| Laminate Fooring    |

PROPERTY DETAILS

ParkingGarage OtherRooms

Garage Kitchen

Parking Pad Breakfast Nook

Attached Dining Area