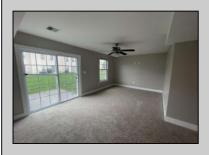

## **COMMENTS**

Move-in ready, unit E2 in Kings Crossing Association. This townhouse features bonus room, mechanical closets and half bathroom on first floor. Open floor kitchen with peninsula and stainless-steel appliances, dining area and sitting area are located on the second floor. Additional half-bathroom is located off kitchen. Primary bedroom has separate bathroom and walk-in closet; additional 2 bedrooms are also located on the top floor with hallway bathroom and laundry closet. This townhouse has one car attached garage, and off-street parking pad.

| UnitFeatures        |
|---------------------|
| Wall To Wall Carpet |
| Tile Floors         |
| Laminate Fooring    |

ParkingGarage Garage Parking Pad Attached

PROPERTY DETAILS OtherRooms Kitchen Breakfast Nook Dining Area