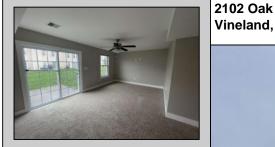

## **COMMENTS**

Move-in ready, unit E2 in Kings Crossing Association. This townhouse features bonus room, mechanical closets and half bathroom on first floor. Open floor kitchen with peninsula and stainless-steel appliances, dining area and sitting area are located on the second floor. Additional half-bathroom is located off kitchen. Primary bedroom has separate bathroom and walk-in closet; additional 2 bedrooms are also located on the top floor with hallway bathroom and laundry closet. This townhouse has one car attached garage, and off-street parking pad.

| UnitFeatures        |
|---------------------|
| Wall To Wall Carpet |
| Tile Floors         |
| Laminate Fooring    |

**PROPERTY DETAILS** ParkingGarage Garage Parking Pad Attached

OtherRooms Kitchen Breakfast Nook Dining Area