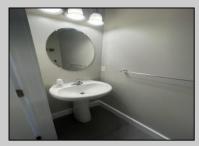

## **COMMENTS**

Move-in ready, unit E2 in Kings Crossing Association. This townhouse features bonus room, mechanical closets and half bathroom on first floor. Open floor kitchen with peninsula and stainless-steel appliances, dining area and sitting area are located on the second floor. Additional half-bathroom is located off kitchen. Primary bedroom has separate bathroom and walk-in closet; additional 2 bedrooms are also located on the top floor with hallway bathroom and laundry closet. This townhouse has one car attached garage, and off-street parking pad.

| UnitFeatures        |
|---------------------|
| Wall To Wall Carpet |
| Tile Floors         |
| Laminate Fooring    |

**PROPERTY DETAILS** ParkingGarage Garage Parking Pad Attached

OtherRooms Kitchen Breakfast Nook Dining Area