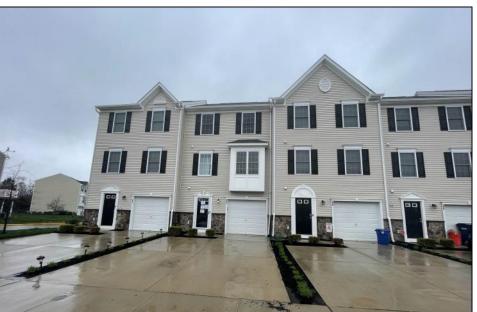

## **COMMENTS**

Move-in ready, unit E2 in Kings Crossing Association. This townhouse features bonus room, mechanical closets and half bathroom on first floor. Open floor kitchen with peninsula and stainless-steel appliances, dining area and sitting area are located on the second floor. Additional half-bathroom is located off kitchen. Primary bedroom has separate bathroom and walk-in closet; additional 2 bedrooms are also located on the top floor with hallway bathroom and laundry closet. This townhouse has one car attached garage, and off-street parking pad.

| UnitFeatures        |
|---------------------|
| Wall To Wall Carpet |
| Tile Floors         |
| Laminate Fooring    |

**PROPERTY DETAILS** ParkingGarage Garage Parking Pad Attached

OtherRooms Kitchen Breakfast Nook Dining Area