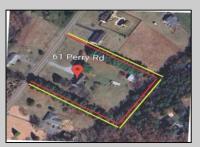

Ocean 17 1670 Boardwalk Ocean City, NJ 08226 609-391-0500 🖾 oc17@BergerRealty.com

61 Perry Road Petersburg, NJ 08270

Asking \$594,500.00

## COMMENTS

REDUCED by anxious Seller!!! Bring in your offer today. Selling AS IS. LOCATION is prime and LAND is spacious! Cape Cod situated on 3.2 Acres in desirable Upper Township-great Upper Twsp schools and Ocean City High. Possible subdivision too. Just miles to all shore points, restaurants, bay, marinas, and hospital. Property features 3 BR, 2.5 BA home with primary BR & full bath on 1st floor. Large kitchen & family room with woodstove for extra heating & a large walk-in attic for storage. The cleared land includes a barn with stables and chicken coop and approx. 1000 sq ft Pole barn with electric & heat. Perfect for the handyman or \"collector\". The possibilities with this property are endless and it can be turned into your DREAM home with a pool, horses/animals, a garden, tennis court, bike trails, etc. etc. Use your imagination and schedule a showing today!