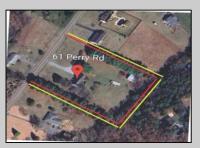

Berger Realty, Inc. 55th & Haven Avenue Ocean City, NJ 08226 609-399-0040 info@bergerrealty.com

61 Perry Road Petersburg, NJ 08270

Asking \$594,500.00

## COMMENTS

REDUCED by anxious Seller!!! Bring in your offer today. Selling AS IS. LOCATION is prime and LAND is spacious! Cape Cod situated on 3.2 Acres in desirable Upper Township-great Upper Twsp schools and Ocean City High. Possible subdivision too. Just miles to all shore points, restaurants, bay, marinas, and hospital. Property features 3 BR, 2.5 BA home with primary BR & full bath on 1st floor. Large kitchen & family room with woodstove for extra heating & a large walk-in attic for storage. The cleared land includes a barn with stables and chicken coop and approx. 1000 sq ft Pole barn with electric & heat. Perfect for the handyman or \"collector\". The possibilities with this property are endless and it can be turned into your DREAM home with a pool, horses/animals, a garden, tennis court, bike trails, etc. etc. Use your imagination and schedule a showing today!