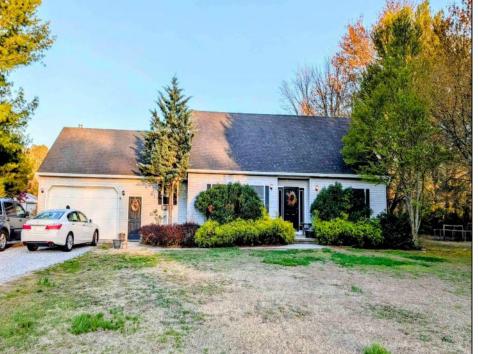

## **COMMENTS**

LOCATION is prime and LAND is spacious! Cape Cod situated on 3.2 Acres in Upper Township. Just miles to all shore points, restaurants, bay, marinas, and hospital. Property features 3 BR, 2.5 BA home with primary BR & full bath on 1st floor. Large kitchen & family room with woodstove for extra heating & a large walk-in attic for storage. The cleared land includes a barn with stables and chicken coop and approx. 1000 sq ft Pole barn with electric & heat. Perfect for the handyman or \"collector\". The possibilities with this property are endless and it can be turned into your DREAM home with a pool, horses/animals, a garden, tennis court, bike trails, etc. etc. Use your imagination and schedule a showing today!