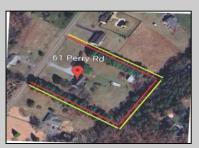

Berger Realty, Inc 1330 Bay Avenue Ocean City, NJ 08226 609-391-1330/609-391-1300 info@bergerrealty.com

61 Perry Road Petersburg, NJ 08270

## COMMENTS

REDUCED by anxious Seller!!! Bring in your offer today. Selling AS IS. LOCATION is prime and LAND is spacious! Cape Cod situated on 3.2 Acres in desirable Upper Township-great Upper Twsp schools and Ocean City High. Possible subdivision too. Just miles to all shore points, restaurants, bay, marinas, and hospital. Property features 3 BR, 2.5 BA home with primary BR & full bath on 1st floor. Large kitchen & family room with woodstove for extra heating & a large walk-in attic for storage. The cleared land includes a barn with stables and chicken coop and approx. 1000 sq ft Pole barn with electric & heat. Perfect for the handyman or \"collector\". The possibilities with this property are endless and it can be turned into your DREAM home with a pool, horses/animals, a garden, tennis court, bike trails, etc. etc. Use your imagination and schedule a showing today!