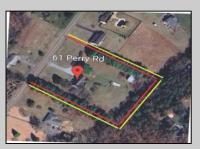

Berger Realty, Inc 1330 Bay Avenue Ocean City, NJ 08226 609-391-1330/609-391-1300 info@bergerrealty.com

61 Perry Road Petersburg, NJ 08270

Asking \$594,500.00

## COMMENTS

REDUCED by anxious Seller!!! Bring in your offer today. Selling AS IS. LOCATION is prime and LAND is spacious! Cape Cod situated on 3.2 Acres in desirable Upper Township-great Upper Twsp schools and Ocean City High. Possible subdivision too. Just miles to all shore points, restaurants, bay, marinas, and hospital. Property features 3 BR, 2.5 BA home with primary BR & full bath on 1st floor. Large kitchen & family room with woodstove for extra heating & a large walk-in attic for storage. The cleared land includes a barn with stables and chicken coop and approx. 1000 sq ft Pole barn with electric & heat. Perfect for the handyman or \"collector\". The possibilities with this property are endless and it can be turned into your DREAM home with a pool, horses/animals, a garden, tennis court, bike trails, etc. etc. Use your imagination and schedule a showing today!