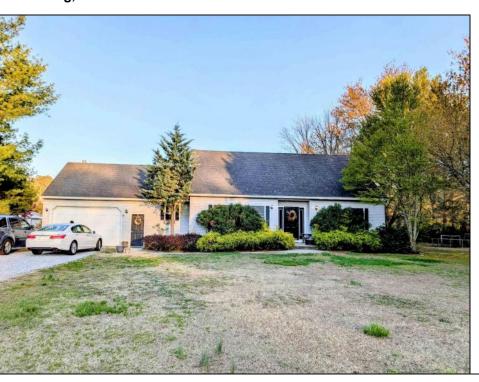

## **COMMENTS**

LOCATION is prime and LAND is spacious! Cape Cod situated on 3.2 Acres in Upper Township. Just miles to all shore points, restaurants, bay, marinas, and hospital. Property features 3 BR, 2.5 BA home with primary BR & full bath on 1st floor. Large kitchen & family room with woodstove for extra heating & a large walk-in attic for storage. The cleared land includes a barn with stables and chicken coop and approx. 1000 sq ft Pole barn with electric & heat. Perfect for the handyman or \"collector\". The possibilities with this property are endless and it can be turned into your DREAM home with a pool, horses/animals, a garden, tennis court, bike trails, etc. etc. Use your imagination and schedule a showing today!