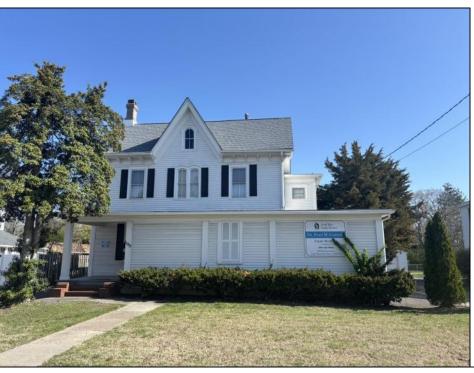

## **COMMENTS**

Located in the heart of Cape May Court House, this exceptional mixed-use property offers the perfect combination of established commercial space and a private residential apartment. Whether you\re an investor seeking reliable income or a professional in search of a work-live setup, this property presents a rare and valuable opportunity. The first floor is currently home to a well-established doctor's office. It features several exam rooms, a welcoming reception area, a comfortable waiting room, a kitchenette with a small dining nook, and additional utility features to support daily operations. In the rear, you'll find twelve private parking spaces—an asset for both clients and tenants. A full basement adds generous storage or potential expansion space. Upstairs, a spacious two-bedroom residential apartment with a private entrance offers comfort and character. The step-down living room adds architectural interest, and the kitchen, updated within the last several years, provides functional style. The apartment also includes access to its own attic, providing additional storage or future potential. Currently rented, this unit generates immediate income along with the commercial space. Both the commercial and residential portions of the property are fully leased, delivering consistent cash flow from day one. With its prime central location, functional layout, and income-producing potential, this property is an outstanding investment in one of Cape May County's most desirable areas. Don't miss your chance to own this unique and flexible property. Schedule your private showing today and explore all that it has to offer.